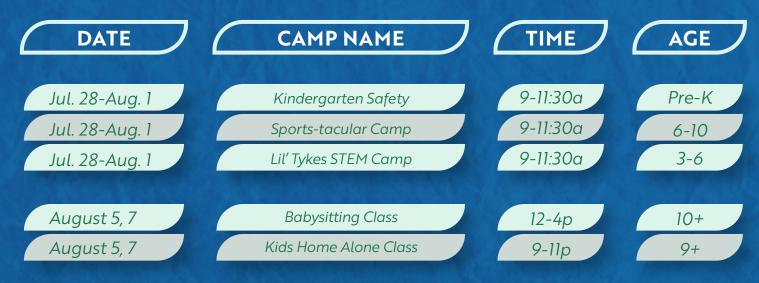

| Digging Dinos Camp     | 9-11:30a | 3-6   |
| July 7-11                  | Digging Dinos Camp     | 12:30-3p | 3-6   |
| Sold and the second second | annonselle service and |          |       |
| July 14-18                 | Kindergarten Safety    | 9-11:30a | Pre-K |
| July 14-18                 | DARE Ultimate          | 9-3p     | 10-13 |
| July 14-18                 | Little Bookworm Camp   | 9-11:30p | 3-6   |
|                            |                        |          |       |
| July 21-25                 | Kindergarten Safety    | 9-11:30a | Pre-K |
| July 21-25                 | Preschoolers in Motion | 9-11:30a | 3-6   |
|                            |                        |          |       |

\*Tentative



## 2025 Summer Schedule<sup>\*</sup>

## JULY – AUGUST